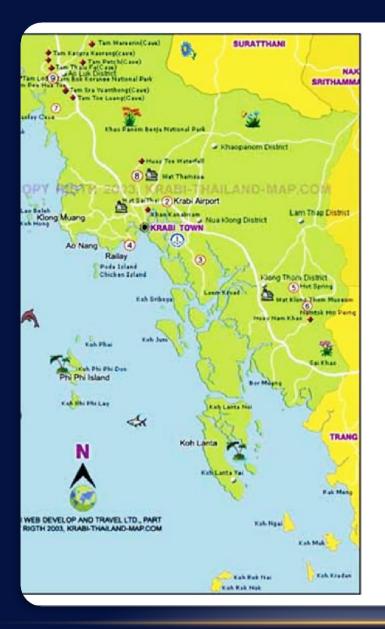

#### Nearest Golf Course and attractive Destinations in Krabi

- 1. Krabi Boat Lagoon
- 2. Krabi International Airport
- 3. Pakasai golf course
- 4. 75 million year shell cemetery
- 5. Hot spring
- 6. Emerald pond
- 7. Tha Phom Khlong Song Nam (Unseen Thailand)
- 8. Huay Toe waterfall
- 9. Tarn Bokoranee national park