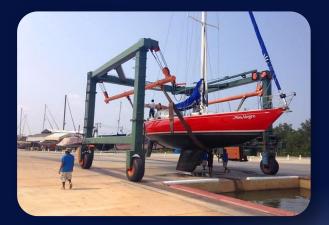

#### **Marina Facilities**

- Wet berth for 80 boats, under covered berth for 6 boats,
- and hardstand for 100 boats
- Workshop "Boat chandlery" and others boat work services
- Boat ramp, cradle, fork lift and fuel dock
- Lifting bay with travel lift 50 tons
- High pressure wash