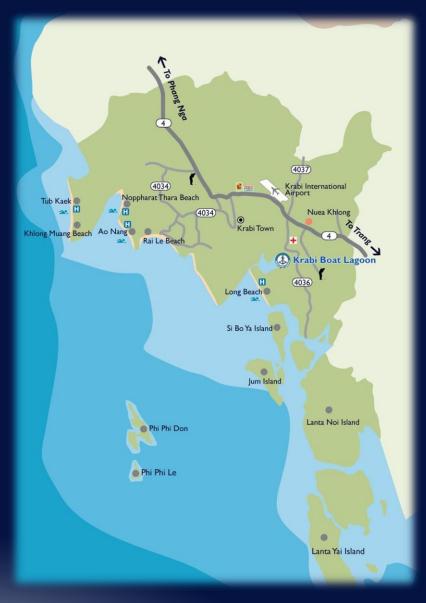

#### Location

Talingchan, Nuea Khlong Krabi, Thailand

#### **Transportation**

By Car : 15 mins. from Krabi International Airport,

By Speed Boat : 45 mins. from PP Island

#### Nearest Golf Course and attractive Destinations in Krabi

- 1. Krabi Boat Lagoon
- 2. Krabi International Airport
- 3. Pakasai golf course
- 4. 75 million year shell cemetery
- 5. Hot spring
- 6. Emerald pond
- 7. Tha Phom Khlong Song Nam (Unseen Thailand)
- 8. Huay Toe waterfall
- 9. Tarn Bokoranee national park

## **Krabi Attractions**