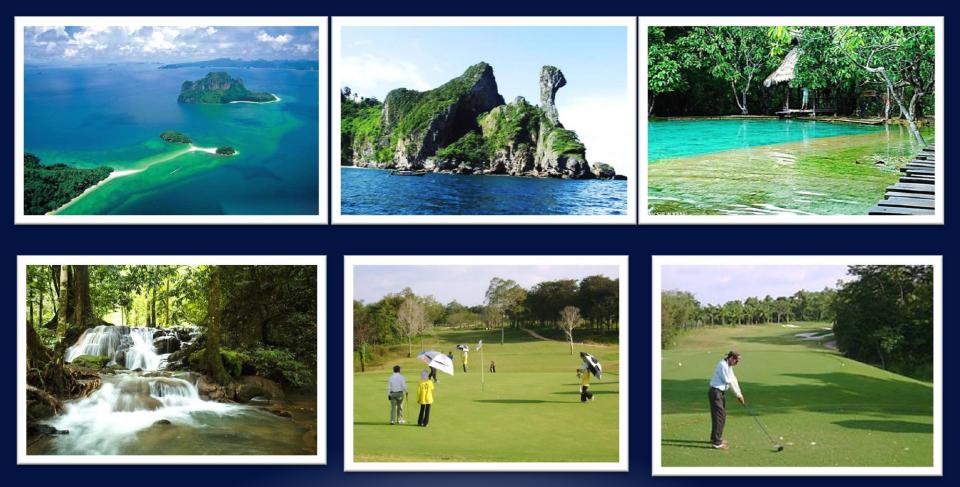

## **Krabi Attractions**

#### Nearest Golf Course and attractive Destinations in Krabi

- 1. Krabi Boat Lagoon
- 2. Krabi International Airport
- 3. Pakasai golf course
- 4. 75 million year shell cemetery
- 5. Hot spring
- 6. Emerald pond
- 7. Tha Phom Khlong Song Nam (Unseen Thailand)
- 8. Huay Toe waterfall
- 9. Tarn Bokoranee national park