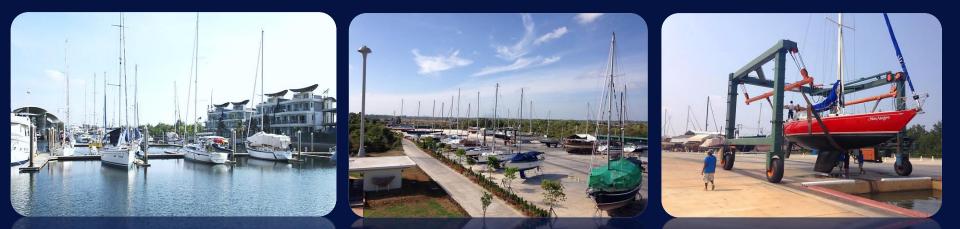

#### **Marina Facilities**

- Wet berth for 80 boats, under covered berth for 6 boats,
- and hardstand for 100 boats
- Workshop "Boat chandlery" and others boat work services
- Boat ramp, cradle, fork lift and fuel dock
- Lifting bay with travel lift 50 tons
- High pressure wash