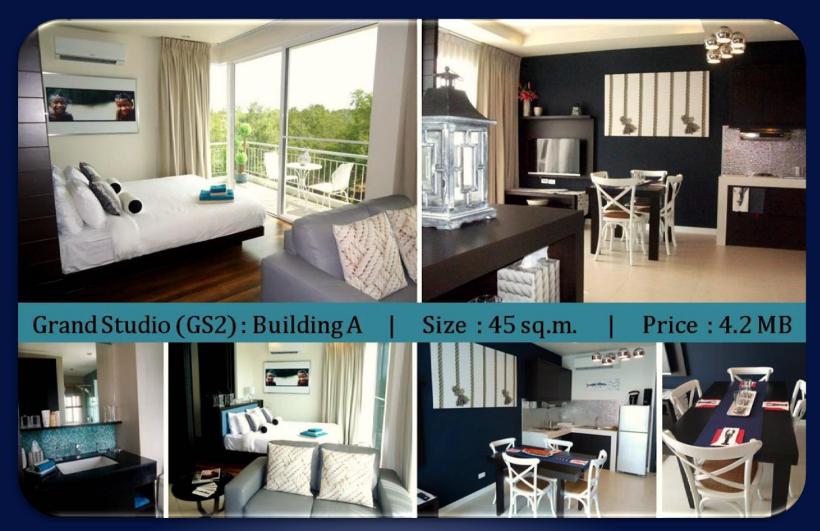

## **Building A**

#### Building A

## Grand studio condo

| Area:            |
|------------------|
| <b>Bedroom:</b>  |
| <b>Bathroom:</b> |
| Price:           |
| View:            |

47.28.sq.m 1 bedroom 1 Bathroom 4.2MB Mangrove views