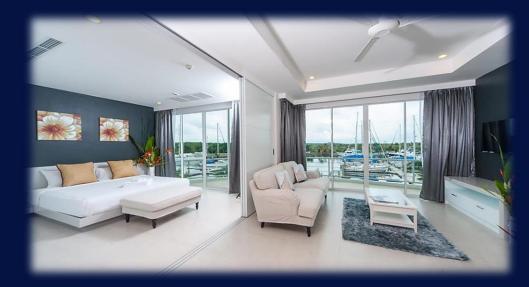

### 2 Bedroom Suite (Corner)

Area: Bedroom: Bathroom: Price: View:

81.00 Sq.M. 2 bedroom 1 bathroom 7.3 MB Marina Views

### **Duplex Penthouse**

Area:74.36 Sq.M.Price :7.1 MBBedroom:1 bedroomBathroom:1 bathroomView:Marina Views,2<sup>nd</sup> floor combination of 3rdfloor of deck with private access.You can get nice scenery sea view from roof top