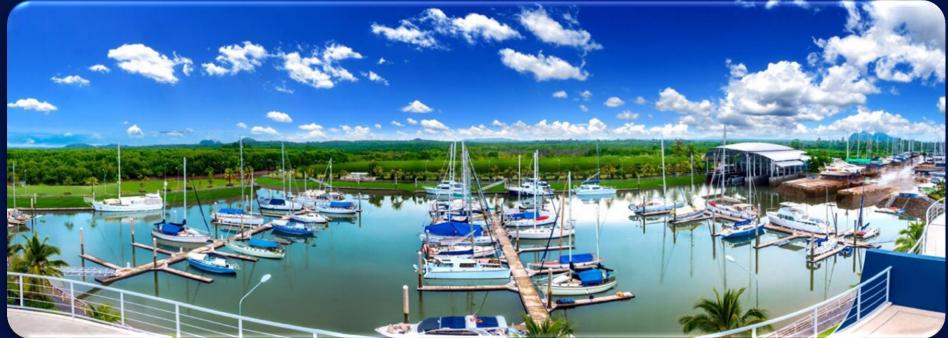

### Welcome to KRABI BOAT LAGOON

#### A paradise for all nature lovers

## Wet berth and Hardstand

Our Krabi Marina is a newest brand in Krabi and a sister of experienced marina in Phuket "Phuket Boat Lagoon" it's located in serenity environment and secured boat with lush mangrove from sea wave. The water channel is accessible with markers and lowest tidal of 1.5 meters.